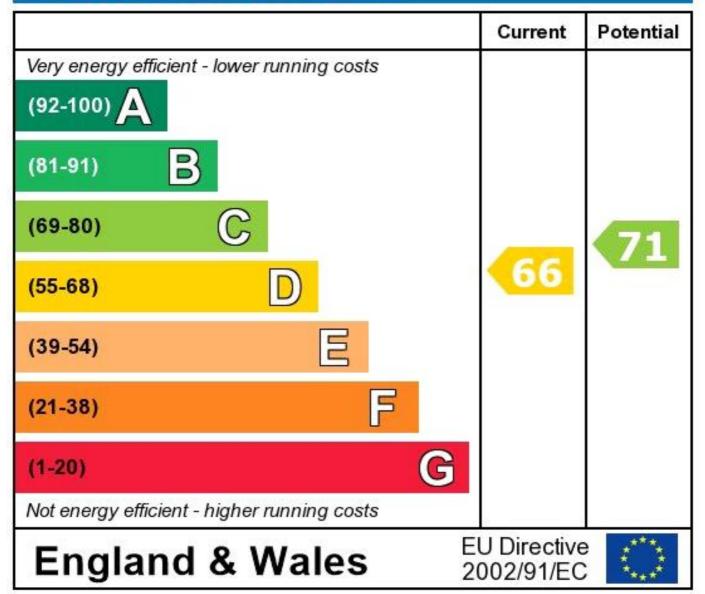

## **Energy Efficiency Rating**

The energy efficiency rating is a measure of the overall efficiency of a home. The higher the rating the more energy efficient the home is and the lower the fuel bills will be.