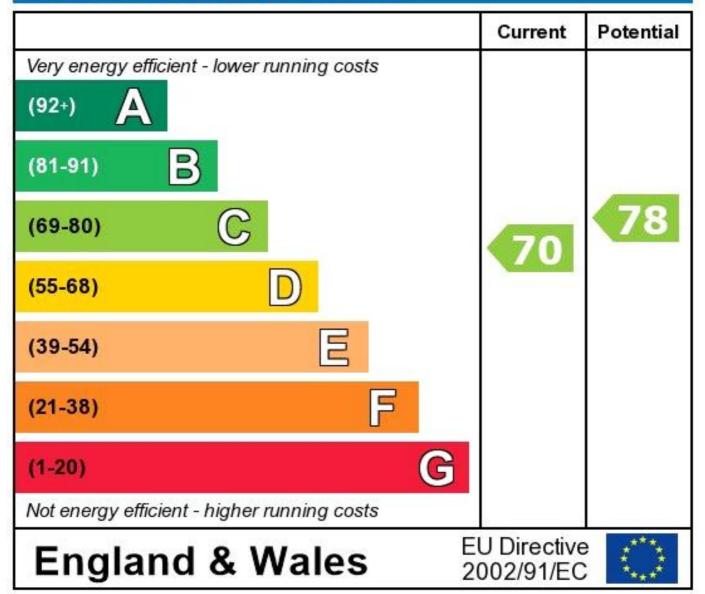

## **Energy Efficiency Rating**

The energy efficiency rating is a measure of the overall efficiency of a home. The higher the rating the more energy efficient the home is and the lower the fuel bills will be.