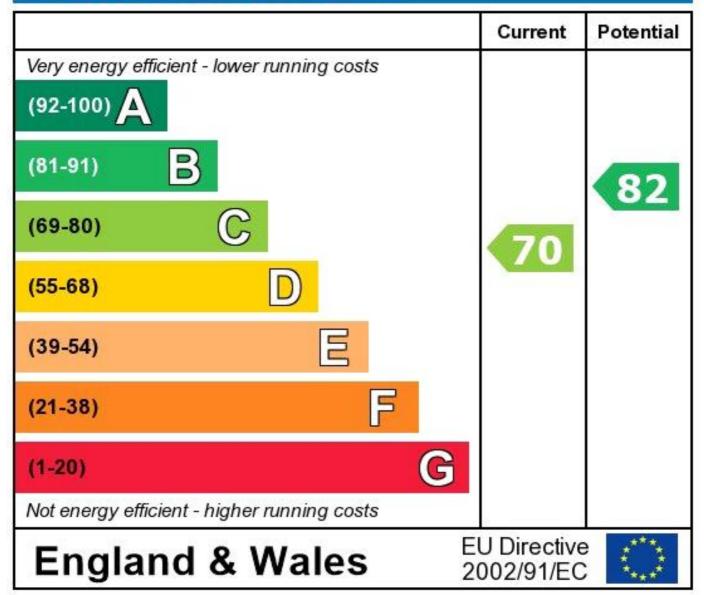

## **Energy Efficiency Rating**

The energy efficiency rating is a measure of the overall efficiency of a home. The higher the rating the more energy efficient the home is and the lower the fuel bills will be.