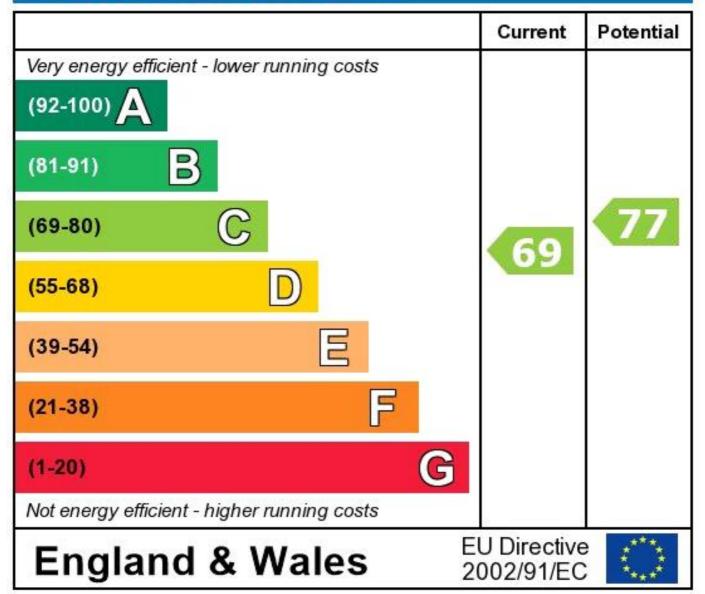

## **Energy Efficiency Rating**

The energy efficiency rating is a measure of the overall efficiency of a home. The higher the rating the more energy efficient the home is and the lower the fuel bills will be.